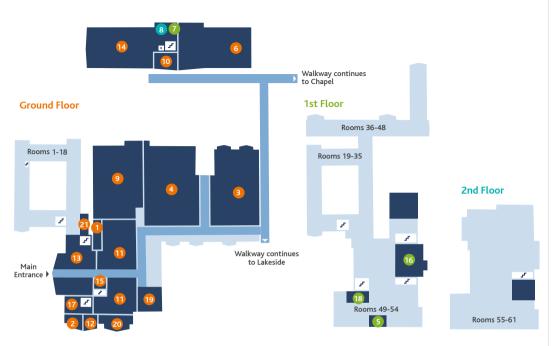

## Main House

- Bar
- Games Room (over 18's)
- Butterley Hall
- 4 Chatsworth Dining Room
- Committee Room
- Oerbyshire Hall

- Derbyshire Rooms 1-6
- 8 Derbyshire Rooms 7&8
- 9 Haddon Dining Room
- Kinder Room
- Garden Lounge
- Reading Room

- Reception Area
- Sports Hall
- 1 Tea & Coffee
- 16 The Board Room
- The Lounge
- Upper Lounge

- Vinery
- 20 Writing Room
- 2 Gym (over 18's)