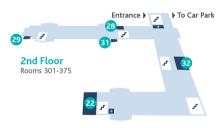

## Lakeside Accommodation

22 Amber Lounge

Cromford Room

- 28 Matlock Room
- **Buxton Lounge** Praver Room
- Tissington Room Derwent Room TV Room
- 26 Dove Room Wirksworth Room
- 2 Lakeside Reception