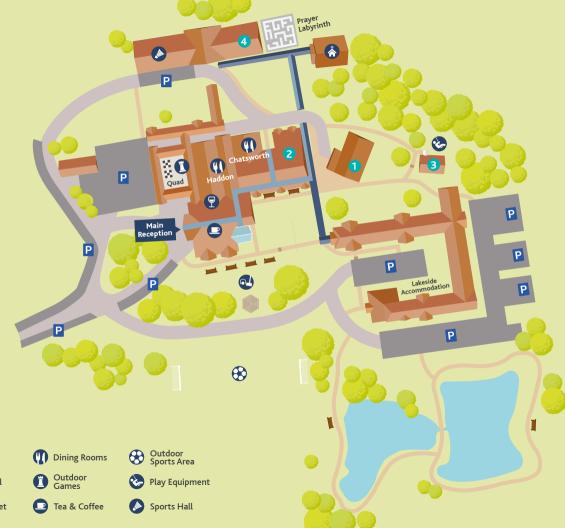

**CONFERENCE CENTRE** 

- **Butterley Hall**
- Orchard Hall Clubhouse
- Derbyshire Suite
- P Bar
- Chapel

- Croquet

## Main House

- Bar
- Games Room (over 18's)
- Butterley Hall
- 4 Chatsworth Dining Room
- Committee Room
- Oerbyshire Hall

- Derbyshire Rooms 1-6
- 8 Derbyshire Rooms 7&8
- 9 Haddon Dining Room
- Kinder Room
- Garden Lounge
- Reading Room

- Reception Area
- Sports Hall
- 1 Tea & Coffee
- 16 The Board Room
- The Lounge
- Upper Lounge

- Vinery
- 20 Writing Room
- 2 Gym (over 18's)

## Lakeside Accommodation

22 Amber Lounge

Cromford Room

- 28 Matlock Room
- **Buxton Lounge** Praver Room
- Tissington Room Derwent Room TV Room
- 26 Dove Room Wirksworth Room
- 2 Lakeside Reception